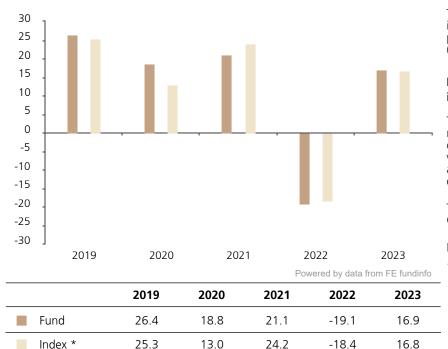

## **Past Performance**

This chart shows the fund's performance as the percentage loss or gain per year over the last 5 years against its benchmark.

The chart shows how much the Fund increased or decreased in value as a percentage in each year, net of charges (excluding entry charge), and net of tax.

## Performance in the past is not a reliable indicator of future results.

The chart shows the class's investment returns calculated as percentage year-end over year-end change of the class net asset value. In general any past performance takes account of all ongoing charges, but not the entry charge.

The Sub-Fund was launched in 1997. The Class was launched in 2018.

Historical performance was calculated in JPY.

\* Index - MSCI World (net div. reinv.)