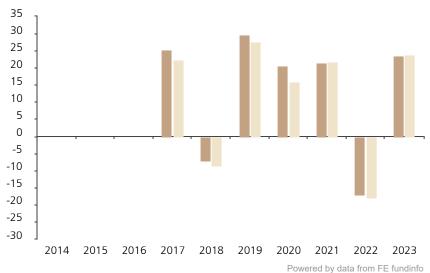

## **Past Performance**

This chart shows the fund's performance as the percentage loss or gain per year over the last 7 years against its benchmark.

2014 2015 2016 2017 2018 2019 2020 2021 2022 2023 Fund 25.4 -7.2 29.6 20.7 21.4 -17.1 23.5 Index \* 22.4 -8.7 15.9 27.7 21.8 -18.1 23.8

The chart shows how much the Fund increased or decreased in value as a percentage in each year, net of charges (excluding entry charge), and net of tax.

The Sub-Fund was launched in 1997. The Class was launched in 2016.

\* Index - MSCI World (net div. reinv.)