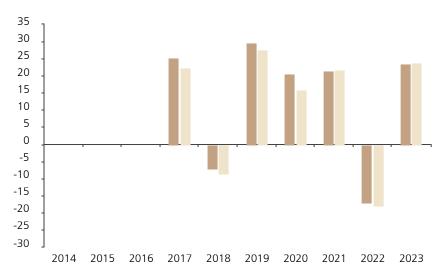

## **Past Performance**

This chart shows the fund's performance as the percentage loss or gain per year over the last 7 years against its benchmark.

The chart shows how much the Fund increased or decreased in value as a percentage in each year, net of charges (excluding entry charge), and net of tax.

## Performance in the past is not a reliable indicator of future results.

The chart shows the class's investment returns calculated as percentage year-end over year-end change of the class net asset value. In general any past performance takes account of all ongoing charges, but not the entry charge.

The Sub-Fund was launched in 1997. The Class was launched in 2016.

\* Index - MSCI World (net div. reinv.)

|         | 2014 | 2015 | 2016 | 2017 | 2018 | 2019 | 2020 | 2021 | 2022  | 2023 |
|---------|------|------|------|------|------|------|------|------|-------|------|
| Fund    |      |      |      | 25.4 | -7.2 | 29.6 | 20.7 | 21.4 | -17.1 | 23.5 |
| Index * |      |      |      | 22.4 | -8.7 | 27.7 | 15.9 | 21.8 | -18.1 | 23.8 |