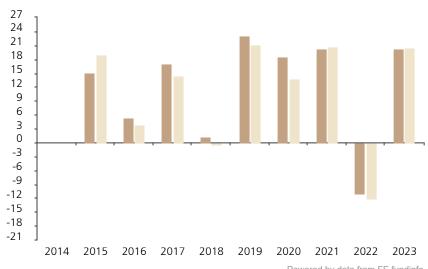

## **Past Performance**

This chart shows the fund's performance as the percentage loss or gain per year over the last 9 years against its benchmark.

Powered by data from FE fundinfo

2014 2015 2016 2017 2018 2019 2020 2021 2022 2023 Fund 15.2 5.3 17.1 1.2 23.1 18.5 20.4 -11.0 20.2 Index \* 18.9 14.4 -0.5 3.8 21.2 13.9 20.8 -12.2 20.5

The chart shows how much the Fund increased or decreased in value as a percentage in each year, net of charges (excluding entry charge), and net of tax.

## Performance in the past is not a reliable indicator of future results.

The chart shows the class's investment returns calculated as percentage year-end over year-end change of the class net asset value. In general any past performance takes account of all ongoing charges, but not the entry charge.

The Sub-Fund was launched in 1997. The Class was launched in 2014.

Historical performance was calculated in CAD.

\* Index - MSCI World (net div. reinv.)