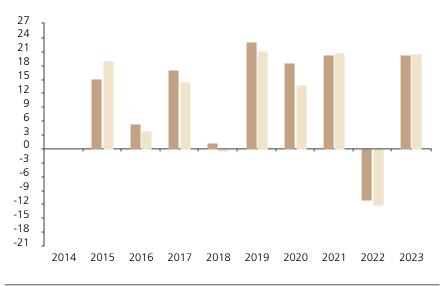

## **Past Performance**

This chart shows the fund's performance as the percentage loss or gain per year over the last 9 years against its benchmark.

|         | 2014 | 2015 | 2016 | 2017 | 2018 | 2019 | 2020 | 2021 | 2022  | 2023 |
|---------|------|------|------|------|------|------|------|------|-------|------|
| Fund    |      | 15.2 | 5.3  | 17.1 | 1.2  | 23.1 | 18.5 | 20.4 | -11.0 | 20.2 |
| Index * |      | 18.9 | 3.8  | 14.4 | -0.5 | 21.2 | 13.9 | 20.8 | -12.2 | 20.5 |

The chart shows how much the Fund increased or decreased in value as a percentage in each year, net of charges (excluding entry charge), and net of tax.

## Performance in the past is not a reliable indicator of future results.

The chart shows the class's investment returns calculated as percentage year-end over year-end change of the class net asset value. In general any past performance takes account of all ongoing charges, but not the entry charge.

The Sub-Fund was launched in 1997. The Class was launched in 2014.

Historical performance was calculated in CAD.

\* Index - MSCI World (net div. reinv.)