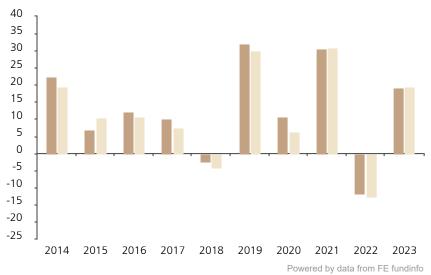

## **Past Performance**

This chart shows the fund's performance as the percentage loss or gain per year over the last 10 years against its benchmark.

The chart shows how much the Fund increased or decreased in value as a percentage in each year, net of charges (excluding entry charge), and net of tax.

## Performance in the past is not a reliable indicator of future results.

The chart shows the class's investment returns calculated as percentage year-end over year-end change of the class net asset value. In general any past performance takes account of all ongoing charges, but not the entry charge.

The Sub-Fund was launched in 1997. The Class was launched in 2013.

Historical performance was calculated in EUR.

\* Index - MSCI World (net div. reinv.)

|         | 2014 | 2015 | 2016 | 2017 | 2018 | 2019 | 2020 | 2021 | 2022  | 2023 |
|---------|------|------|------|------|------|------|------|------|-------|------|
| Fund    | 22.3 | 6.9  | 12.2 | 10.1 | -2.6 | 32.0 | 10.6 | 30.6 | -11.7 | 19.3 |
| Index * | 19.5 | 10.4 | 10.7 | 7.5  | -4.1 | 30.0 | 6.3  | 31.1 | -12.8 | 19.6 |