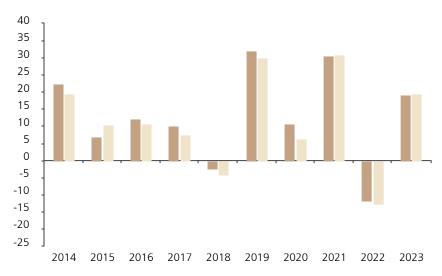

## **Past Performance**

This chart shows the fund's performance as the percentage loss or gain per year over the last 10 years against its benchmark.

The chart shows how much the Fund increased or decreased in value as a percentage in each year, net of charges (excluding entry charge), and net of tax.

## Performance in the past is not a reliable indicator of future results.

The chart shows the class's investment returns calculated as percentage year-end over year-end change of the class net asset value. In general any past performance takes account of all ongoing charges, but not the entry charge.

The Sub-Fund was launched in 1997. The Class was launched in 2013.

Historical performance was calculated in EUR.

\* Index - MSCI World (net div. reinv.)

|         | 2014 | 2015 | 2016 | 2017 | 2018 | 2019 | 2020 | 2021 | 2022  | 2023 |
|---------|------|------|------|------|------|------|------|------|-------|------|
| Fund    | 22.3 | 6.9  | 12.2 | 10.1 | -2.6 | 32.0 | 10.6 | 30.6 | -11.7 | 19.3 |
| Index * | 19.5 | 10.4 | 10.7 | 7.5  | -4.1 | 30.0 | 6.3  | 31.1 | -12.8 | 19.6 |