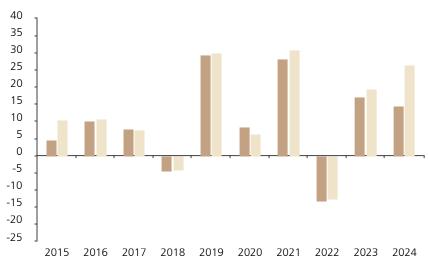

## **Past Performance**

This chart shows the fund's performance as the percentage loss or gain per year over the last 10 years against its benchmark.

Powered by data from FE fundinfo

2015 2016 2017 2018 2019 2020 2021 2022 2023 2024 Fund 4.7 10.0 7.9 -4.5 29.3 8.5 28.3 -13.2 17.2 14.6 10.4 7.5 30.0 Index \* 10.7 -4.1 6.3 31.1 -12.8 19.6 26.6

The chart shows how much the Fund increased or decreased in value as a percentage in each year, net of charges (excluding entry charge), and net of tax.

The Sub-Fund was launched in 1997. The Class was launched in 2013.

Historical performance was calculated in EUR.

\* Index - MSCI World (net div. reinv.)