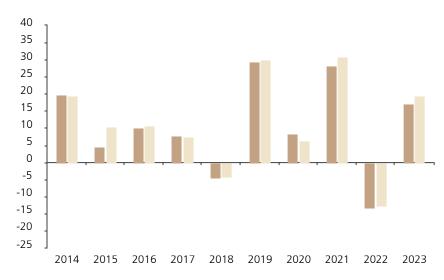

## **Past Performance**

This chart shows the fund's performance as the percentage loss or gain per year over the last 10 years against its benchmark.

The chart shows how much the Fund increased or decreased in value as a percentage in each year, net of charges (excluding entry charge), and net of tax.

## Performance in the past is not a reliable indicator of future results.

The chart shows the class's investment returns calculated as percentage year-end over year-end change of the class net asset value. In general any past performance takes account of all ongoing charges, but not the entry charge.

The Sub-Fund was launched in 1997. The Class was launched in 2013.

Historical performance was calculated in EUR.

\* Index - MSCI World (net div. reinv.)

|         | 2014 | 2015 | 2016 | 2017 | 2018 | 2019 | 2020 | 2021 | 2022  | 2023 |
|---------|------|------|------|------|------|------|------|------|-------|------|
| Fund    | 19.9 | 4.7  | 10.0 | 7.9  | -4.5 | 29.3 | 8.5  | 28.3 | -13.2 | 17.2 |
| Index * | 19.5 | 10.4 | 10.7 | 7.5  | -4.1 | 30.0 | 6.3  | 31.1 | -12.8 | 19.6 |