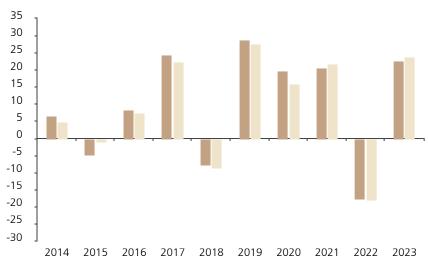

## **Past Performance**

This chart shows the fund's performance as the percentage loss or gain per year over the last 10 years against its benchmark.

Powered by data from FE fundinfo

|         | 2014 | 2015 | 2016 | 2017 | 2018 | 2019 | 2020 | 2021 | 2022  | 2023 |
|---------|------|------|------|------|------|------|------|------|-------|------|
| Fund    | 6.7  | -4.7 | 8.3  | 24.5 | -7.9 | 28.7 | 19.8 | 20.6 | -17.7 | 22.6 |
| Index * | 4.9  | -0.9 | 7.5  | 22.4 | -8.7 | 27.7 | 15.9 | 21.8 | -18.1 | 23.8 |

The chart shows how much the Fund increased or decreased in value as a percentage in each year, net of charges (excluding entry charge), and net of tax.

## Performance in the past is not a reliable indicator of future results.

The chart shows the class's investment returns calculated as percentage year-end over year-end change of the class net asset value. In general any past performance takes account of all ongoing charges, but not the entry charge.

The Sub-Fund was launched in 1997. The Class was launched in 2009.

\* Index - MSCI World (net div. reinv.)