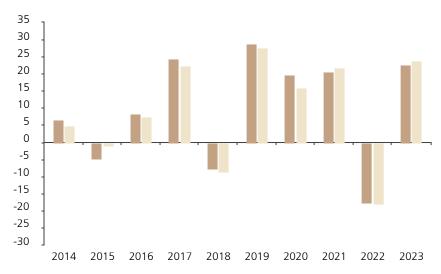

## **Past Performance**

This chart shows the fund's performance as the percentage loss or gain per year over the last 10 years against its benchmark.

The chart shows how much the Fund increased or decreased in value as a percentage in each year, net of charges (excluding entry charge), and net of tax.

## Performance in the past is not a reliable indicator of future results.

The chart shows the class's investment returns calculated as percentage year-end over year-end change of the class net asset value. In general any past performance takes account of all ongoing charges, but not the entry charge.

The Sub-Fund was launched in 1997. The Class was launched in 2009.

\* Index - MSCI World (net div. reinv.)

|         | 2014 | 2015 | 2016 | 2017 | 2018 | 2019 | 2020 | 2021 | 2022  | 2023 |
|---------|------|------|------|------|------|------|------|------|-------|------|
| Fund    | 6.7  | -4.7 | 8.3  | 24.5 | -7.9 | 28.7 | 19.8 | 20.6 | -17.7 | 22.6 |
| Index * | 4.9  | -0.9 | 7.5  | 22.4 | -8.7 | 27.7 | 15.9 | 21.8 | -18.1 | 23.8 |