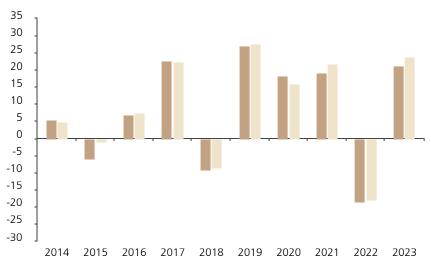

## **Past Performance**

This chart shows the fund's performance as the percentage loss or gain per year over the last 10 years against its benchmark.

Powered by data from FE fundinfo

|         | 2014 | 2015 | 2016 | 2017 | 2018 | 2019 | 2020 | 2021 | 2022  | 2023 |
|---------|------|------|------|------|------|------|------|------|-------|------|
| Fund    | 5.3  | -6.0 | 6.8  | 22.8 | -9.1 | 27.0 | 18.3 | 19.3 | -18.5 | 21.3 |
| Index * | 4.9  | -0.9 | 7.5  | 22.4 | -8.7 | 27.7 | 15.9 | 21.8 | -18.1 | 23.8 |

The chart shows how much the Fund increased or decreased in value as a percentage in each year, net of charges (excluding entry charge), and net of tax.

## Performance in the past is not a reliable indicator of future results.

The chart shows the class's investment returns calculated as percentage year-end over year-end change of the class net asset value. In general any past performance takes account of all ongoing charges, but not the entry charge.

The unit class launched on 13.06.1997.

\* Index - MSCI World (net div. reinv.)