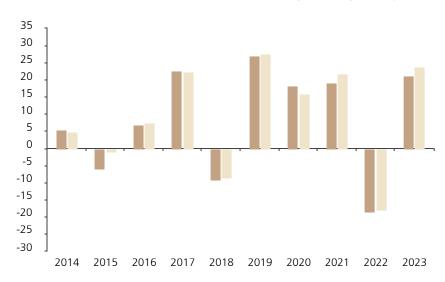

## **Past Performance**

This chart shows the fund's performance as the percentage loss or gain per year over the last 10 years against its benchmark.

The chart shows how much the Fund increased or decreased in value as a percentage in each year, net of charges (excluding entry charge), and net of tax.

## Performance in the past is not a reliable indicator of future results.

The chart shows the class's investment returns calculated as percentage year-end over year-end change of the class net asset value. In general any past performance takes account of all ongoing charges, but not the entry charge.

The unit class launched on 13.06.1997.

\* Index - MSCI World (net div. reinv.)

|         | 2014 | 2015 | 2016 | 2017 | 2018 | 2019 | 2020 | 2021 | 2022  | 2023 |
|---------|------|------|------|------|------|------|------|------|-------|------|
| Fund    | 5.3  | -6.0 | 6.8  | 22.8 | -9.1 | 27.0 | 18.3 | 19.3 | -18.5 | 21.3 |
| Index * | 4.9  | -0.9 | 7.5  | 22.4 | -8.7 | 27.7 | 15.9 | 21.8 | -18.1 | 23.8 |