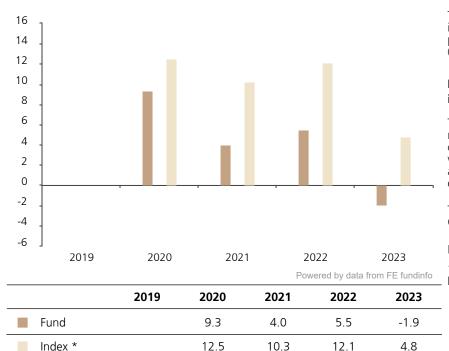

## **Past Performance**

This chart shows the fund's performance as the percentage loss or gain per year over the last 4 years against its benchmark.

The chart shows how much the Fund increased or decreased in value as a percentage in each year, net of charges (excluding entry charge), and net of tax.

## Performance in the past is not a reliable indicator of future results.

The chart shows the class's investment returns calculated as percentage year-end over year-end change of the class net asset value. In general any past performance takes account of all ongoing charges, but not the entry charge.

The Sub-Fund was launched in 1996. The Class was launched in 2019.

Historical performance was calculated in SEK.

\* Index - MSCI US Investable Market Biotechnology 10/40 (net div. reinvested)