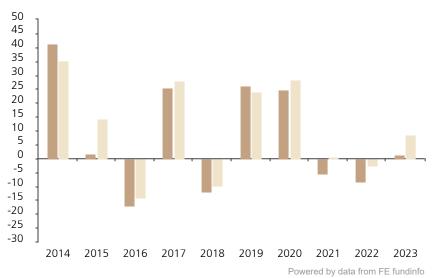

## **Past Performance**

This chart shows the fund's performance as the percentage loss or gain per year over the last 10 years against its benchmark.

The chart shows how much the Fund increased or decreased in value as a percentage in each year, net of charges (excluding entry charge), and net of tax.

## Performance in the past is not a reliable indicator of future results.

The chart shows the class's investment returns calculated as percentage year-end over year-end change of the class net asset value. In general any past performance takes account of all ongoing charges, but not the entry charge.

The unit class launched on 15.10.1996.

\* Index - MSCI US Investable Market Biotechnology 10/40 (net div. reinvested)

|         | 2014 | 2015 | 2016  | 2017 | 2018  | 2019 | 2020 | 2021 | 2022 | 2023 |
|---------|------|------|-------|------|-------|------|------|------|------|------|
| Fund    | 41.3 | 1.6  | -17.1 | 25.5 | -12.1 | 26.3 | 24.6 | -5.6 | -8.3 | 1.4  |
| Index * | 35.4 | 14.3 | -14.2 | 27.9 | -10.0 | 24.2 | 28.2 | 0.1  | -2.6 | 8.4  |