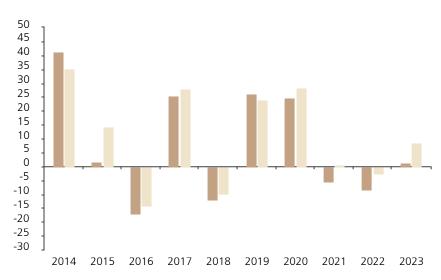

## **Past Performance**

This chart shows the fund's performance as the percentage loss or gain per year over the last 10 years against its benchmark.

The chart shows how much the Fund increased or decreased in value as a percentage in each year, net of charges (excluding entry charge), and net of tax.

## Performance in the past is not a reliable indicator of future results.

The chart shows the class's investment returns calculated as percentage year-end over year-end change of the class net asset value. In general any past performance takes account of all ongoing charges, but not the entry charge.

The unit class launched on 15.10.1996.

\* Index - MSCI US Investable Market Biotechnology 10/40 (net div. reinvested)

|         | 2014 | 2015 | 2016  | 2017 | 2018  | 2019 | 2020 | 2021 | 2022 | 2023 |
|---------|------|------|-------|------|-------|------|------|------|------|------|
| Fund    | 41.3 | 1.6  | -17.1 | 25.5 | -12.1 | 26.3 | 24.6 | -5.6 | -8.3 | 1.4  |
| Index * | 35.4 | 14.3 | -14.2 | 27.9 | -10.0 | 24.2 | 28.2 | 0.1  | -2.6 | 8.4  |