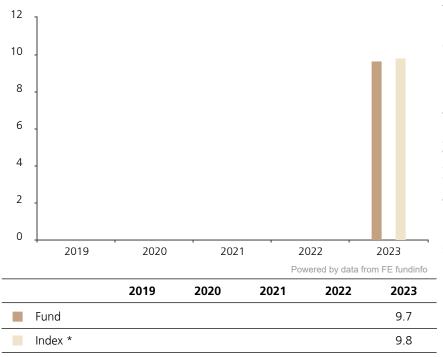

## **Past Performance**

This chart shows the fund's performance as the percentage loss or gain per year over the last 1 years against its benchmark.

The chart shows how much the Fund increased or decreased in value as a percentage in each year, net of charges (excluding entry charge), and net of tax.

## Performance in the past is not a reliable indicator of future results.

The chart shows the class's investment returns calculated as percentage year-end over year-end change of the class net asset value. In general any past performance takes account of all ongoing charges, but not the entry charge.

The Sub-Fund was launched in 2000. The Class was launched in 2022.

\* Index - MSCI Emerging Markets (net dividend reinvested)