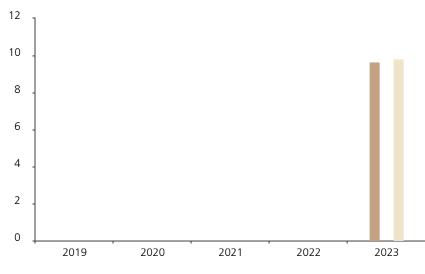

## **Past Performance**

This chart shows the fund's performance as the percentage loss or gain per year over the last 1 years against its benchmark.

The chart shows how much the Fund increased or decreased in value as a percentage in each year, net of charges (excluding entry charge), and net of tax.

## Performance in the past is not a reliable indicator of future results.

The chart shows the class's investment returns calculated as percentage year-end over year-end change of the class net asset value. In general any past performance takes account of all ongoing charges, but not the entry charge.

The Sub-Fund was launched in 2000. The Class was launched in 2022.

\* Index - MSCI Emerging Markets (net dividend reinvested)

|         | 2019 | 2020 | 2021 | 2022 | 2023 |
|---------|------|------|------|------|------|
| Fund    |      |      |      |      | 9.7  |
| Index * |      |      |      |      | 9.8  |