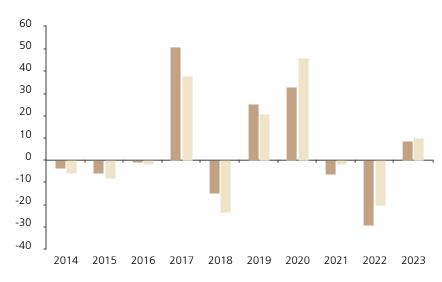

## **Past Performance**

This chart shows the fund's performance as the percentage loss or gain per year over the last 10 years against its benchmark.

The chart shows how much the Fund increased or decreased in value as a percentage in each year, net of charges (excluding entry charge), and net of tax.

## Performance in the past is not a reliable indicator of future results.

The chart shows the class's investment returns calculated as percentage year-end over year-end change of the class net asset value. In general any past performance takes account of all ongoing charges, but not the entry charge.

The Sub-Fund was launched in 2000. The Class was launched in 2010.

\* Index - MSCI Emerging Markets (net dividend reinvested)

|         | 2014 | 2015 | 2016 | 2017 | 2018  | 2019 | 2020 | 2021 | 2022  | 2023 |
|---------|------|------|------|------|-------|------|------|------|-------|------|
| Fund    | -3.4 | -5.8 | -0.8 | 51.0 | -14.9 | 25.3 | 32.8 | -6.3 | -29.1 | 8.6  |
| Index * | -5.8 | -7.8 | -1.9 | 38.0 | -23.3 | 20.9 | 46.0 | -1.8 | -20.1 | 9.8  |