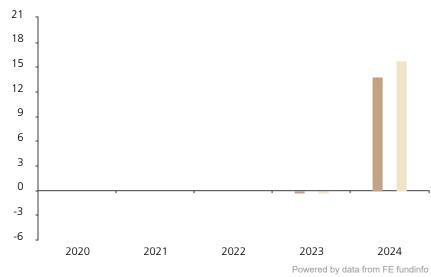

## **Past Performance**

This chart shows the fund's performance as the percentage loss or gain per year over the last 2 years against its benchmark.

|         | 2020 | 2021 | 2022 | 2023 | 2024 |
|---------|------|------|------|------|------|
| Fund    |      |      |      | -0.2 | 13.8 |
| Index * |      |      |      | -0.1 | 15.8 |

The chart shows how much the Fund increased or decreased in value as a percentage in each year, net of charges (excluding entry charge), and net of tax.

The Sub-Fund was launched in 2000. The Class was launched in 2022.

Historical performance was calculated in CHF.

\* Index - MSCI Emerging Markets (net dividend reinvested)