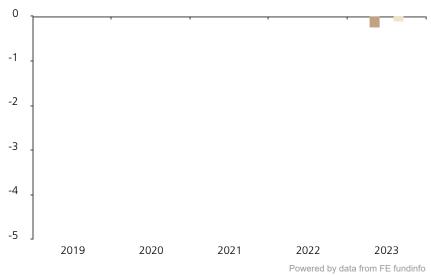

## **Past Performance**

This chart shows the fund's performance as the percentage loss or gain per year over the last 1 years against its benchmark.

 2019
 2020
 2021
 2022
 2023

 Fund
 -0.2

 Index \*
 -0.1

The chart shows how much the Fund increased or decreased in value as a percentage in each year, net of charges (excluding entry charge), and net of tax.

The Sub-Fund was launched in 2000. The Class was launched in 2022.

Historical performance was calculated in CHF.

\* Index - MSCI Emerging Markets (net dividend reinvested)