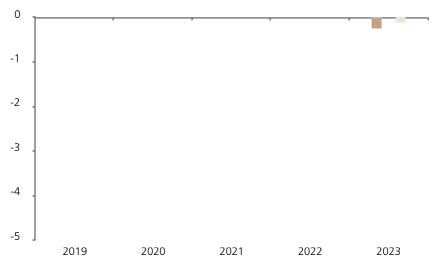

## **Past Performance**

This chart shows the fund's performance as the percentage loss or gain per year over the last 1 years against its benchmark.

|         | 2019 | 2020 | 2021 | 2022 | 2023 |
|---------|------|------|------|------|------|
| Fund    |      |      |      |      | -0.2 |
| Index * |      |      |      |      | -0.1 |

The chart shows how much the Fund increased or decreased in value as a percentage in each year, net of charges (excluding entry charge), and net of tax.

## Performance in the past is not a reliable indicator of future results.

The chart shows the class's investment returns calculated as percentage year-end over year-end change of the class net asset value. In general any past performance takes account of all ongoing charges, but not the entry charge.

The Sub-Fund was launched in 2000. The Class was launched in 2022.

Historical performance was calculated in CHF.

\* Index - MSCI Emerging Markets (net dividend reinvested)