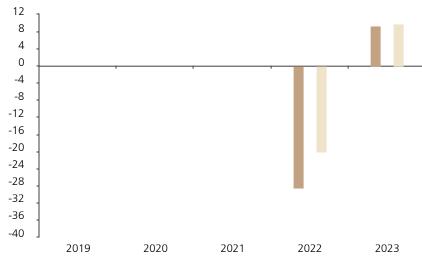

## **Past Performance**

This chart shows the fund's performance as the percentage loss or gain per year over the last 2 years against its benchmark.

Powered by data from FE fundinfo

|         | 2019 | 2020 | 2021 | 2022  | 2023 |
|---------|------|------|------|-------|------|
| Fund    |      |      |      | -28.6 | 9.4  |
| Index * |      |      |      | -20.1 | 9.8  |

The chart shows how much the Fund increased or decreased in value as a percentage in each year, net of charges (excluding entry charge), and net of tax.

## Performance in the past is not a reliable indicator of future results.

The chart shows the class's investment returns calculated as percentage year-end over year-end change of the class net asset value. In general any past performance takes account of all ongoing charges, but not the entry charge.

The Sub-Fund was launched in 2000. The Class was launched in 2021.

\* Index - MSCI Emerging Markets (net dividend reinvested)