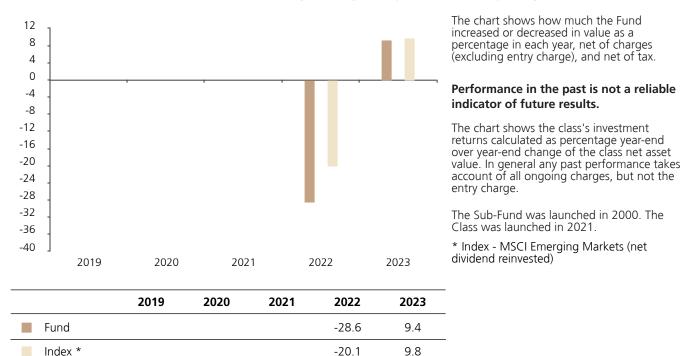

## Past Performance

This document provides you with information on past performance.

Past performance is not a reliable indicator of future performance. Markets could develop very differently in the future. It can help you to assess how the fund has been managed in the past and compare it to its benchmark.

## **Past Performance**

This chart shows the fund's performance as the percentage loss or gain per year over the last 2 years against its benchmark.