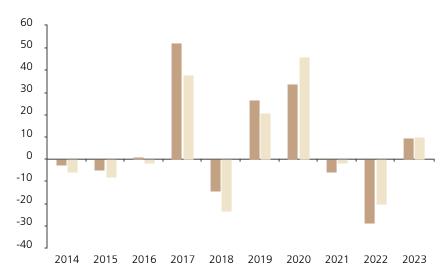

## **Past Performance**

This chart shows the fund's performance as the percentage loss or gain per year over the last 10 years against its benchmark.

The chart shows how much the Fund increased or decreased in value as a percentage in each year, net of charges (excluding entry charge), and net of tax.

## Performance in the past is not a reliable indicator of future results.

The chart shows the class's investment returns calculated as percentage year-end over year-end change of the class net asset value. In general any past performance takes account of all ongoing charges, but not the entry charge.

The Sub-Fund was launched in 2000. The Class was launched in 2013.

\* Index - MSCI Emerging Markets (net dividend reinvested)

|         | 2014 | 2015 | 2016 | 2017 | 2018  | 2019 | 2020 | 2021 | 2022  | 2023 |
|---------|------|------|------|------|-------|------|------|------|-------|------|
| Fund    | -2.5 | -4.9 | 0.1  | 52.3 | -14.1 | 26.5 | 34.0 | -5.5 | -28.5 | 9.5  |
| Index * | -5.8 | -7.8 | -1.9 | 38.0 | -23.3 | 20.9 | 46.0 | -1.8 | -20.1 | 9.8  |