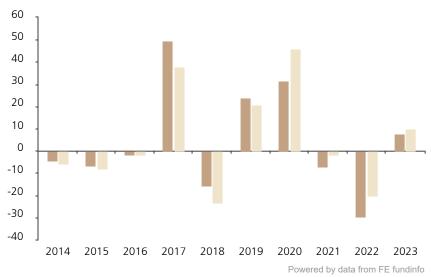

## **Past Performance**

This chart shows the fund's performance as the percentage loss or gain per year over the last 10 years against its benchmark.

2014 2015 2016 2017 2018 2019 2020 2021 2022 2023 Fund -4.4 -6.7 -1.8 49.4 -15.8 24.0 31.4 -7.2 -29.8 7.5 -5.8 -7.8 -1.9 -23.3 20.9 46.0 -20.1 Index \* 38.0 -1.8 9.8

The chart shows how much the Fund increased or decreased in value as a percentage in each year, net of charges (excluding entry charge), and net of tax.

## Performance in the past is not a reliable indicator of future results.

The chart shows the class's investment returns calculated as percentage year-end over year-end change of the class net asset value. In general any past performance takes account of all ongoing charges, but not the entry charge.

The unit class launched on 10.03.2000.

\* Index - MSCI Emerging Markets (net dividend reinvested)