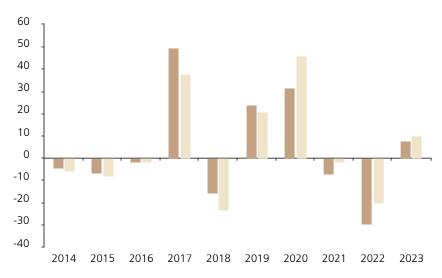

## **Past Performance**

This chart shows the fund's performance as the percentage loss or gain per year over the last 10 years against its benchmark.

The chart shows how much the Fund increased or decreased in value as a percentage in each year, net of charges (excluding entry charge), and net of tax.

## Performance in the past is not a reliable indicator of future results.

The chart shows the class's investment returns calculated as percentage year-end over year-end change of the class net asset value. In general any past performance takes account of all ongoing charges, but not the entry charge.

The unit class launched on 10.03.2000.

\* Index - MSCI Emerging Markets (net dividend reinvested)

|         | 2014 | 2015 | 2016 | 2017 | 2018  | 2019 | 2020 | 2021 | 2022  | 2023 |
|---------|------|------|------|------|-------|------|------|------|-------|------|
| Fund    | -4.4 | -6.7 | -1.8 | 49.4 | -15.8 | 24.0 | 31.4 | -7.2 | -29.8 | 7.5  |
| Index * | -5.8 | -7.8 | -1.9 | 38.0 | -23.3 | 20.9 | 46.0 | -1.8 | -20.1 | 9.8  |