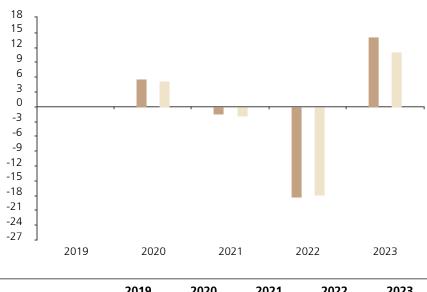

## **Past Performance**

This chart shows the fund's performance as the percentage loss or gain per year over the last 4 years against its benchmark.

increased or decreased in value as a percentage in each year, net of charges (excluding entry charge), and net of tax.

The chart shows how much the Fund

## Performance in the past is not a reliable indicator of future results.

The chart shows the class's investment returns calculated as percentage year-end over year-end change of the class net asset value. In general any past performance takes account of all ongoing charges, but not the entry charge.

The Sub-Fund was launched in 1998. The Class was launched in 2019.

\* Index - JPM EMBI Global Diversified (USD)

|         | 2019 | 2020 | 2021 | 2022  | 2023 |
|---------|------|------|------|-------|------|
| Fund    |      | 5.6  | -1.4 | -18.3 | 14.2 |
| Index * |      | 5.3  | -1.8 | -17.8 | 11.1 |