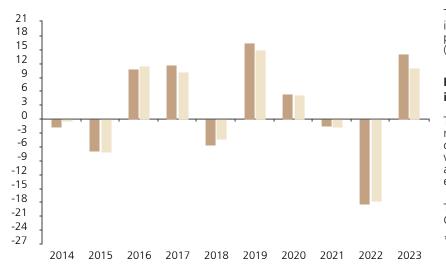

## **Past Performance**

This chart shows the fund's performance as the percentage loss or gain per year over the last 10 years against its benchmark.

The chart shows how much the Fund increased or decreased in value as a percentage in each year, net of charges (excluding entry charge), and net of tax.

## Performance in the past is not a reliable indicator of future results.

The chart shows the class's investment returns calculated as percentage year-end over year-end change of the class net asset value. In general any past performance takes account of all ongoing charges, but not the entry charge.

The Sub-Fund was launched in 1998. The Class was launched in 2010.

\* Index - JPM EMBI Global Diversified (USD)

|         | 2014 | 2015 | 2016 | 2017 | 2018 | 2019 | 2020 | 2021 | 2022  | 2023 |
|---------|------|------|------|------|------|------|------|------|-------|------|
| Fund    | -1.8 | -6.9 | 10.9 | 11.8 | -5.7 | 16.4 | 5.5  | -1.4 | -18.3 | 14.2 |
| Index * | -0.2 | -7.1 | 11.6 | 10.2 | -4.3 | 15.0 | 5.3  | -1.8 | -17.8 | 11.1 |