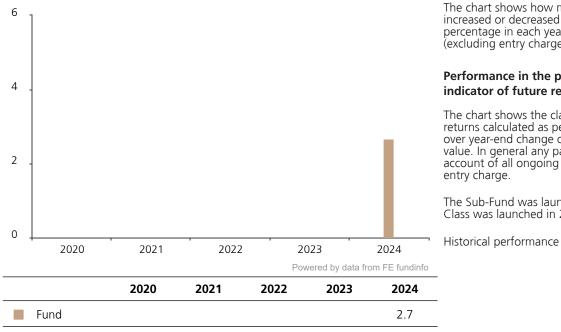

## **Past Performance**

This chart shows the fund's performance as the percentage loss or gain per year over the last 1 years.

The chart shows how much the Fund increased or decreased in value as a percentage in each year, net of charges (excluding entry charge), and net of tax.

## Performance in the past is not a reliable indicator of future results.

The chart shows the class's investment returns calculated as percentage year-end over year-end change of the class net asset value. In general any past performance takes account of all ongoing charges, but not the

The Sub-Fund was launched in 2022. The Class was launched in 2023.

Historical performance was calculated in EUR.