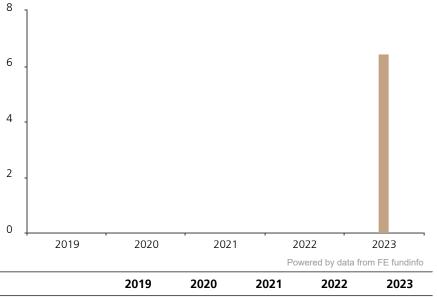

## **Past Performance**

This chart shows the fund's performance as the percentage loss or gain per year over the last 1 years.

Fund 6.4

The chart shows how much the Fund increased or decreased in value as a percentage in each year, net of charges (excluding entry charge), and net of tax.

## Performance in the past is not a reliable indicator of future results.

The chart shows the class's investment returns calculated as percentage year-end over year-end change of the class net asset value. In general any past performance takes account of all ongoing charges, but not the entry charge.