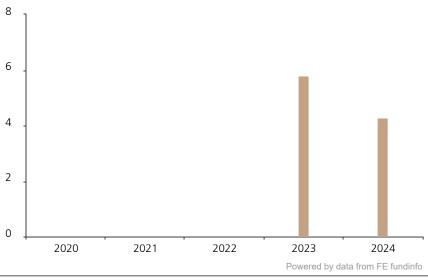

## **Past Performance**

This chart shows the fund's performance as the percentage loss or gain per year over the last 2 years.

 2020
 2021
 2022
 2023
 2024

 Fund
 5.8
 4.3

The chart shows how much the Fund increased or decreased in value as a percentage in each year, net of charges (excluding entry charge), and net of tax.