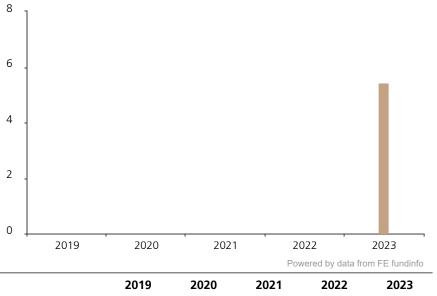

## **Past Performance**

Fund

This chart shows the fund's performance as the percentage loss or gain per year over the last 1 years.

The chart shows how much the Fund increased or decreased in value as a percentage in each year, net of charges (excluding entry charge), and net of tax.

## Performance in the past is not a reliable indicator of future results.

The chart shows the class's investment returns calculated as percentage year-end over year-end change of the class net asset value. In general any past performance takes account of all ongoing charges, but not the entry charge.

The unit class launched on 26.10.2022.

5.4