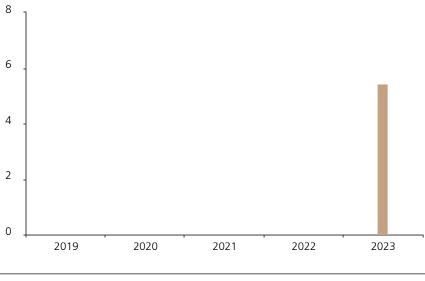

## **Past Performance**

This chart shows the fund's performance as the percentage loss or gain per year over the last 1 years.

The chart shows how much the Fund increased or decreased in value as a percentage in each year, net of charges (excluding entry charge), and net of tax.

## Performance in the past is not a reliable indicator of future results.

The chart shows the class's investment returns calculated as percentage year-end over year-end change of the class net asset value. In general any past performance takes account of all ongoing charges, but not the entry charge.

The unit class launched on 26.10.2022.

|      | 2019 | 2020 | 2021 | 2022 | 2023 |
|------|------|------|------|------|------|
| Fund |      |      |      |      | 5.4  |