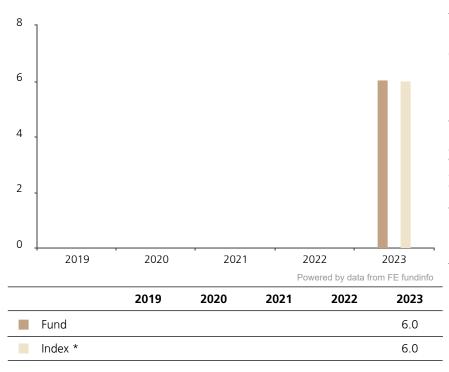

## **Past Performance**

This chart shows the fund's performance as the percentage loss or gain per year over the last 1 years against its benchmark.

The chart shows how much the Fund increased or decreased in value as a percentage in each year, net of charges (excluding entry charge), and net of tax.

## Performance in the past is not a reliable indicator of future results.

The chart shows the class's investment returns calculated as percentage year-end over year-end change of the class net asset value. In general any past performance takes account of all ongoing charges, but not the entry charge.

The Sub-Fund was launched in 2021. The Class was launched in 2022.

\* Index - ICE Green, Social and Sustainable Bond Custom Index EUR hedged (Bloomberg Ticker: Q5BL)