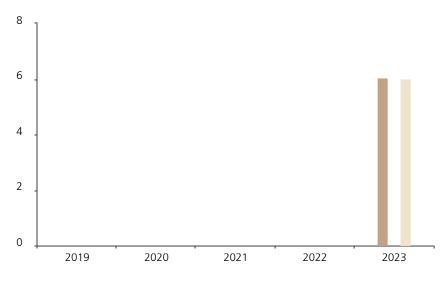

## **Past Performance**

This chart shows the fund's performance as the percentage loss or gain per year over the last 1 years against its benchmark.

The chart shows how much the Fund increased or decreased in value as a percentage in each year, net of charges (excluding entry charge), and net of tax.

## Performance in the past is not a reliable indicator of future results.

The chart shows the class's investment returns calculated as percentage year-end over year-end change of the class net asset value. In general any past performance takes account of all ongoing charges, but not the entry charge.

The Sub-Fund was launched in 2021. The Class was launched in 2022.

\* Index - ICE Green, Social and Sustainable Bond Custom Index EUR hedged (Bloomberg Ticker: Q5BL)

|         | 2019 | 2020 | 2021 | 2022 | 2023 |
|---------|------|------|------|------|------|
| Fund    |      |      |      |      | 6.0  |
| Index * |      |      |      |      | 6.0  |
|         |      |      |      |      |      |