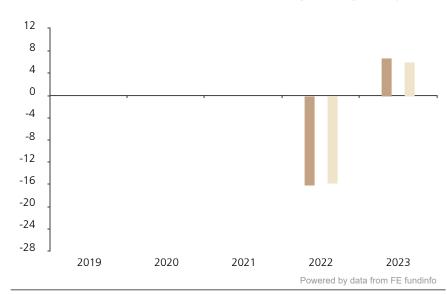

## **Past Performance**

This chart shows the fund's performance as the percentage loss or gain per year over the last 2 years against its benchmark.

 2019
 2020
 2021
 2022
 2023

 Fund
 -16.0
 6.7

 Index \*
 -15.7
 6.0

The unit class launched on 26.10.2021.

\* Index - ICE Green, Social and Sustainable Bond Custom Index EUR hedged (Bloomberg Ticker: Q5BL)