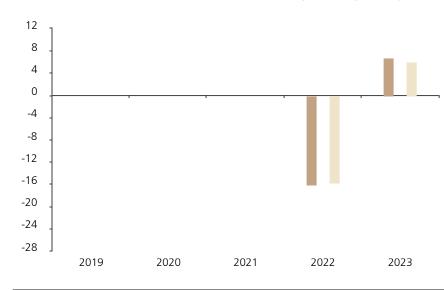

## **Past Performance**

This chart shows the fund's performance as the percentage loss or gain per year over the last 2 years against its benchmark.

The chart shows how much the Fund increased or decreased in value as a percentage in each year, net of charges (excluding entry charge), and net of tax.

## Performance in the past is not a reliable indicator of future results.

The chart shows the class's investment returns calculated as percentage year-end over year-end change of the class net asset value. In general any past performance takes account of all ongoing charges, but not the entry charge.

The unit class launched on 26.10.2021.

\* Index - ICE Green, Social and Sustainable Bond Custom Index EUR hedged (Bloomberg Ticker: Q5BL)

|         | 2019 | 2020 | 2021 | 2022  | 2023 |
|---------|------|------|------|-------|------|
| Fund    |      |      |      | -16.0 | 6.7  |
| Index * |      |      |      | -15.7 | 6.0  |