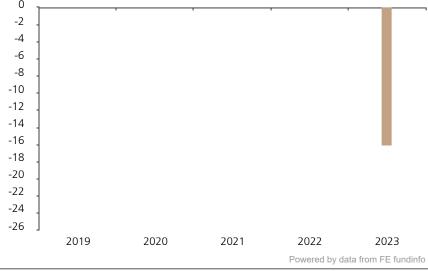

## **Past Performance**

This chart shows the fund's performance as the percentage loss or gain per year over the last 1 years.

The chart shows how much the Fund increased or decreased in value as a percentage in each year, net of charges (excluding entry charge), and net of tax.

## Performance in the past is not a reliable indicator of future results.

The chart shows the class's investment returns calculated as percentage year-end over year-end change of the class net asset value. In general any past performance takes account of all ongoing charges, but not the entry charge.

The Sub-Fund was launched in 2021. The Class was launched in 2022.

|      | 2019 | 2020 | 2021 | 2022 | 2023  |
|------|------|------|------|------|-------|
| Fund |      |      |      |      | -16.1 |