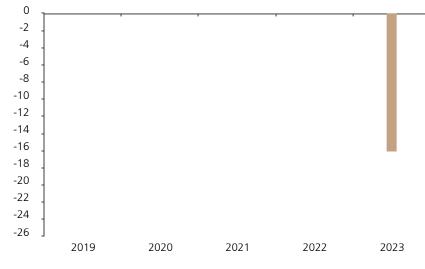

## **Past Performance**

This chart shows the fund's performance as the percentage loss or gain per year over the last 1 years.

The chart shows how much the Fund increased or decreased in value as a percentage in each year, net of charges (excluding entry charge), and net of tax.

## Performance in the past is not a reliable indicator of future results.

The chart shows the class's investment returns calculated as percentage year-end over year-end change of the class net asset value. In general any past performance takes account of all ongoing charges, but not the entry charge.

The Sub-Fund was launched in 2021. The Class was launched in 2022.

|      | 2019 | 2020 | 2021 | 2022 | 2023  |
|------|------|------|------|------|-------|
| Fund |      |      |      |      | -16.1 |