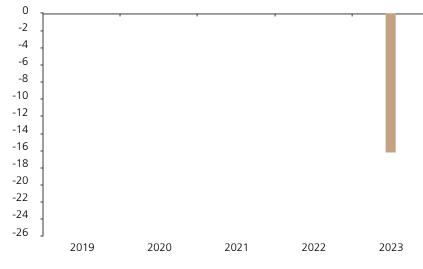

## **Past Performance**

This chart shows the fund's performance as the percentage loss or gain per year over the last 1 years.

The chart shows how much the Fund increased or decreased in value as a percentage in each year, net of charges (excluding entry charge), and net of tax.

## Performance in the past is not a reliable indicator of future results.

The chart shows the class's investment returns calculated as percentage year-end over year-end change of the class net asset value. In general any past performance takes account of all ongoing charges, but not the entry charge.

The Sub-Fund was launched in 2021. The Class was launched in 2022.

|      | 2019 | 2020 | 2021 | 2022 | 2023  |
|------|------|------|------|------|-------|
| Fund |      |      |      |      | -16.2 |