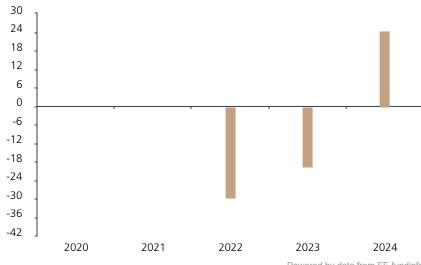

## **Past Performance**

This chart shows the fund's performance as the percentage loss or gain per year over the last 3 years.

Powered by data from FE fundinfo

|      | 2020 | 2021 | 2022  | 2023  | 2024 |
|------|------|------|-------|-------|------|
| Fund |      |      | -29.6 | -19.5 | 24.4 |

The chart shows how much the Fund increased or decreased in value as a percentage in each year, net of charges (excluding entry charge), and net of tax.