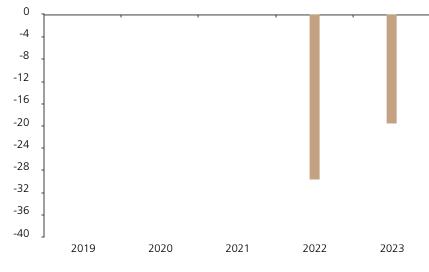

## **Past Performance**

This chart shows the fund's performance as the percentage loss or gain per year over the last 2 years.

The chart shows how much the Fund increased or decreased in value as a percentage in each year, net of charges (excluding entry charge), and net of tax.

## Performance in the past is not a reliable indicator of future results.

The chart shows the class's investment returns calculated as percentage year-end over year-end change of the class net asset value. In general any past performance takes account of all ongoing charges, but not the entry charge.

The unit class launched on 04.10.2021.

Historical performance was calculated in EUR.

|      | 2019 | 2020 | 2021 | 2022  | 2023  |
|------|------|------|------|-------|-------|
| Fund |      |      |      | -29.6 | -19.5 |