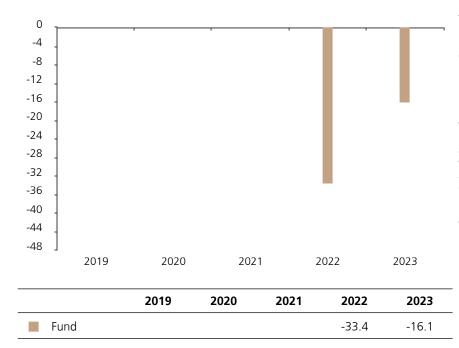

## **Past Performance**

This chart shows the fund's performance as the percentage loss or gain per year over the last 2 years.

The chart shows how much the Fund increased or decreased in value as a percentage in each year, net of charges (excluding entry charge), and net of tax.

## Performance in the past is not a reliable indicator of future results.

The chart shows the class's investment returns calculated as percentage year-end over year-end change of the class net asset value. In general any past performance takes account of all ongoing charges, but not the entry charge.

The unit class launched on 06.09.2021.