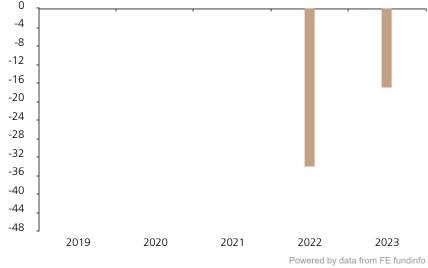

## **Past Performance**

This chart shows the fund's performance as the percentage loss or gain per year over the last 2 years.

The chart shows how much the Fund increased or decreased in value as a percentage in each year, net of charges (excluding entry charge), and net of tax.

## Performance in the past is not a reliable indicator of future results.

The chart shows the class's investment returns calculated as percentage year-end over year-end change of the class net asset value. In general any past performance takes account of all ongoing charges, but not the entry charge.

The unit class launched on 06.09.2021.

|      | 2019 | 2020 | 2021 | 2022  | 2023  |
|------|------|------|------|-------|-------|
| Fund |      |      |      | -34.0 | -16.8 |