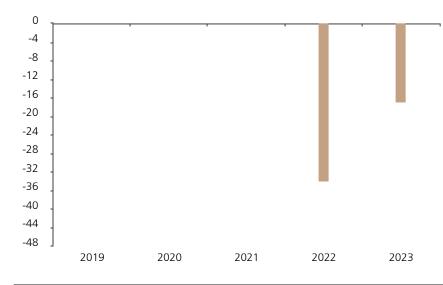

## **Past Performance**

This chart shows the fund's performance as the percentage loss or gain per year over the last 2 years.

The chart shows how much the Fund increased or decreased in value as a percentage in each year, net of charges (excluding entry charge), and net of tax.

## Performance in the past is not a reliable indicator of future results.

The chart shows the class's investment returns calculated as percentage year-end over year-end change of the class net asset value. In general any past performance takes account of all ongoing charges, but not the entry charge.

The unit class launched on 06.09.2021.

|      | 2019 | 2020 | 2021 | 2022  | 2023  |
|------|------|------|------|-------|-------|
| Fund |      |      |      | -34.0 | -16.8 |