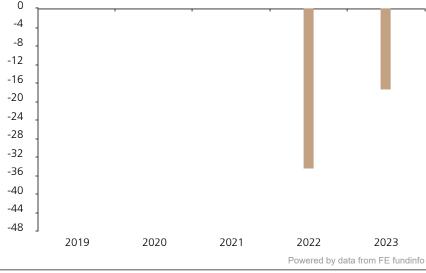

## **Past Performance**

This chart shows the fund's performance as the percentage loss or gain per year over the last 2 years.

 2019
 2020
 2021
 2022
 2023

 Fund
 -34.4
 -17.3

The chart shows how much the Fund increased or decreased in value as a percentage in each year, net of charges (excluding entry charge), and net of tax.