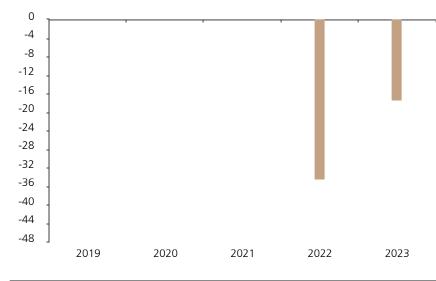

## **Past Performance**

This chart shows the fund's performance as the percentage loss or gain per year over the last 2 years.

The chart shows how much the Fund increased or decreased in value as a percentage in each year, net of charges (excluding entry charge), and net of tax.

## Performance in the past is not a reliable indicator of future results.

The chart shows the class's investment returns calculated as percentage year-end over year-end change of the class net asset value. In general any past performance takes account of all ongoing charges, but not the entry charge.

The unit class launched on 06.09.2021.

|      | 2019 | 2020 | 2021 | 2022  | 2023  |
|------|------|------|------|-------|-------|
| Fund |      |      |      | -34.4 | -17.3 |