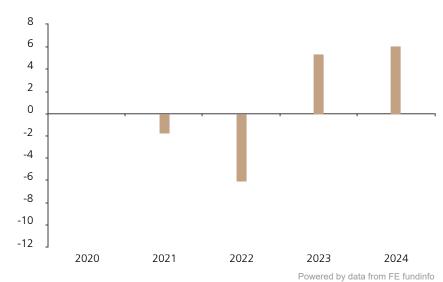

## **Past Performance**

This chart shows the fund's performance as the percentage loss or gain per year over the last 4 years.

increased or decreased in value as a percentage in each year, net of charges (excluding entry charge), and net of tax.

The chart shows how much the Fund

## Performance in the past is not a reliable indicator of future results.

The chart shows the class's investment returns calculated as percentage year-end over year-end change of the class net asset value. In general any past performance takes account of all ongoing charges, but not the entry charge.

The unit class launched on 22.09.2020.

|      | 2020 | 2021 | 2022 | 2023 | 2024 |
|------|------|------|------|------|------|
| Fund |      | -1.7 | -6.1 | 5.4  | 6.1  |