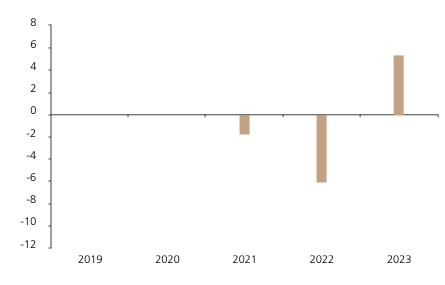

## **Past Performance**

This chart shows the fund's performance as the percentage loss or gain per year over the last 3 years.

The chart shows how much the Fund increased or decreased in value as a percentage in each year, net of charges (excluding entry charge), and net of tax.

## Performance in the past is not a reliable indicator of future results.

The chart shows the class's investment returns calculated as percentage year-end over year-end change of the class net asset value. In general any past performance takes account of all ongoing charges, but not the entry charge.

The unit class launched on 22.09.2020.

|      | 2019 | 2020 | 2021 | 2022 | 2023 |
|------|------|------|------|------|------|
| Fund |      |      | -1.7 | -6.1 | 5.4  |